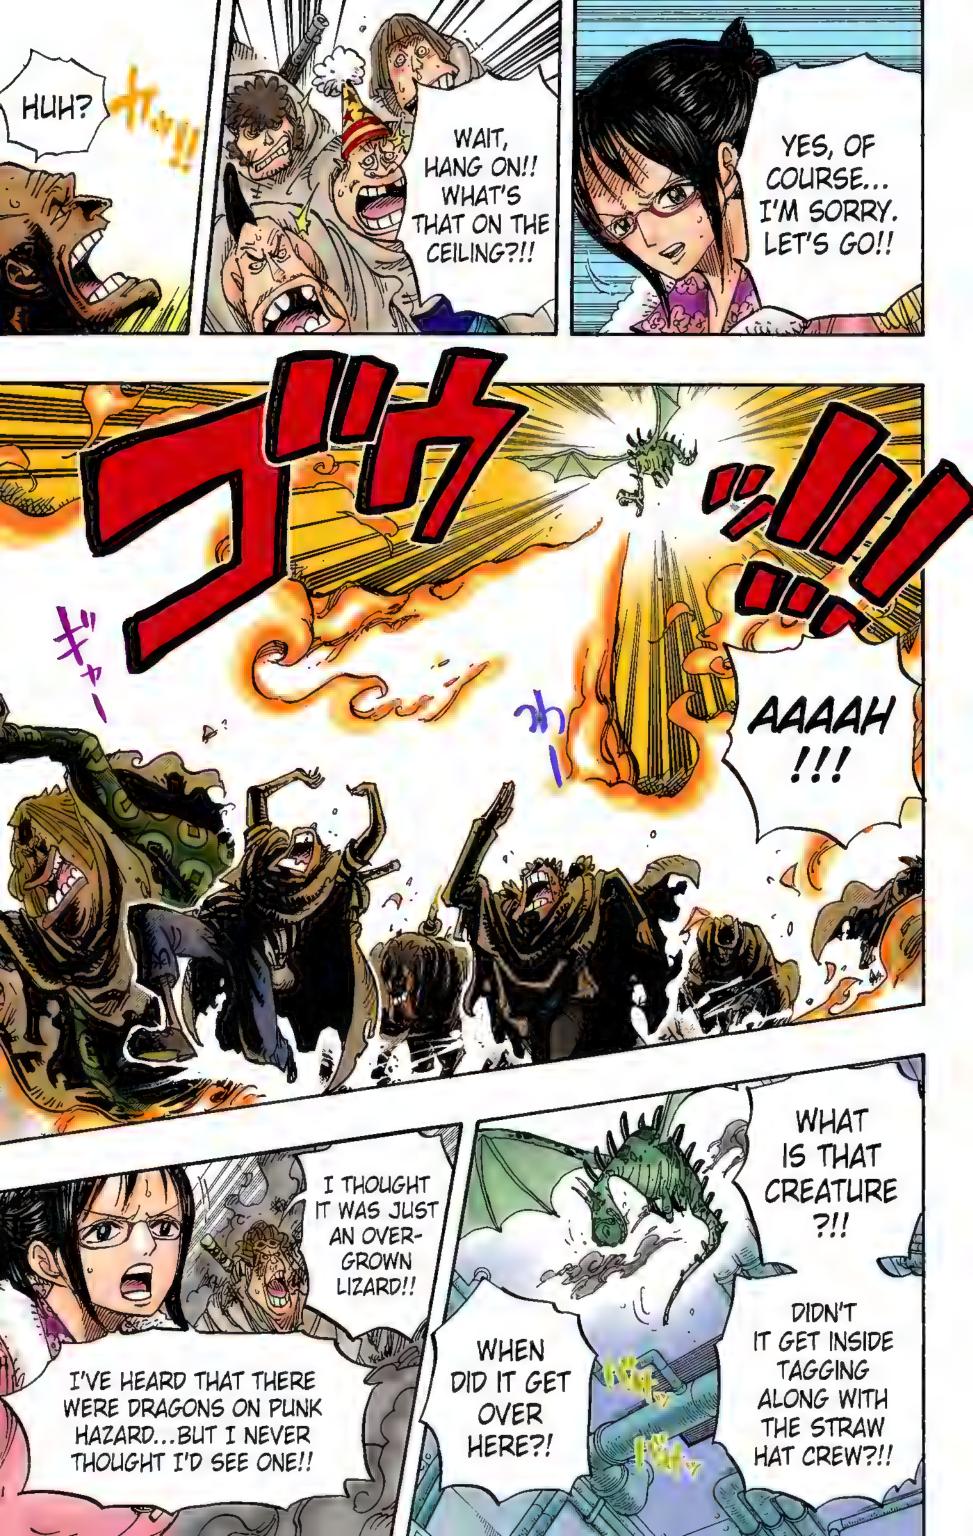

# Chapter 680: G-5 COMMANDER VERGO THE BAMBOO DEMON

CARIBOU'S NEW WORLD KEE HEE HEE, VOL. 6: "ACROSS THE SEA AT FISH-MAN SPEED!!"

Q: In Chapter 656, Zolo has a really cool scene killing a dragon with Death Lion Song, and I noticed that it bears a strong resemblance to the scene of Ryuma the samurai beating a dragon in the pre-One Piece short manga "Monsters" that appears in your short story collection, Wanted! Did that scene hold a lot of meaning for you, Mr. Oda?

--Ono Rose Town People

A: Wow! I'm surprised you noticed something from so long ago. When I was doing the dragon-slicing scene in Punk Hazard, it did remind me of the short story "Monsters" that I drew almost twenty years ago.

All I really remember is that Ryuma the protagonist was something of an original model for Zolo, and he sliced a dragon in half in a big huge panel. I chose not to reread the old story, preferring to simply draw another big-panel dragon-slicing scene from scratch. Go ahead and compare my decapitations from age 19 and 38. (haha)